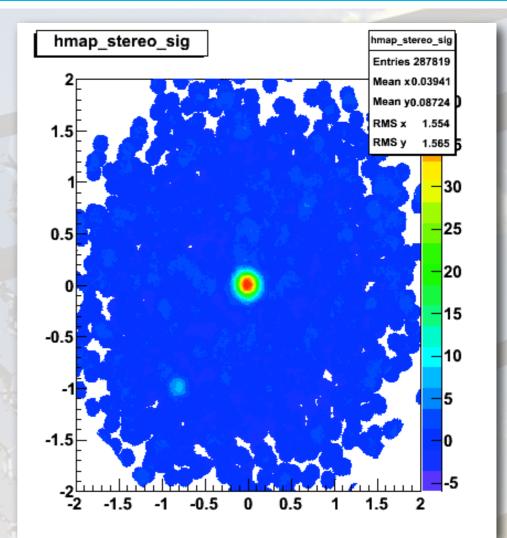

### Crab Data + MC Flare

- Involved in upgrading analysis software
  - testing & bugfixing
  - "next-day analysis"  $\rightarrow$  output in FITS format
- implementing new methods to find γ-ray transients
  - duration to short to get enough counts → use time as additional information
  - run over archival VERITAS data to search for missed transients
  - if successful → apply method also during future CTA-analysis
- > GRB analysis
  - 1-2 GRBs/month  $\rightarrow$  54 GRBs observed w/ VERITAS until end of 2011
- MC Simulations for VERITAS & CTA
  - batch farm at DESY
  - lots of CORSIKA data already available
  - to do: sensitivity of CTA for short time scales

### Crab Data + MC Flare