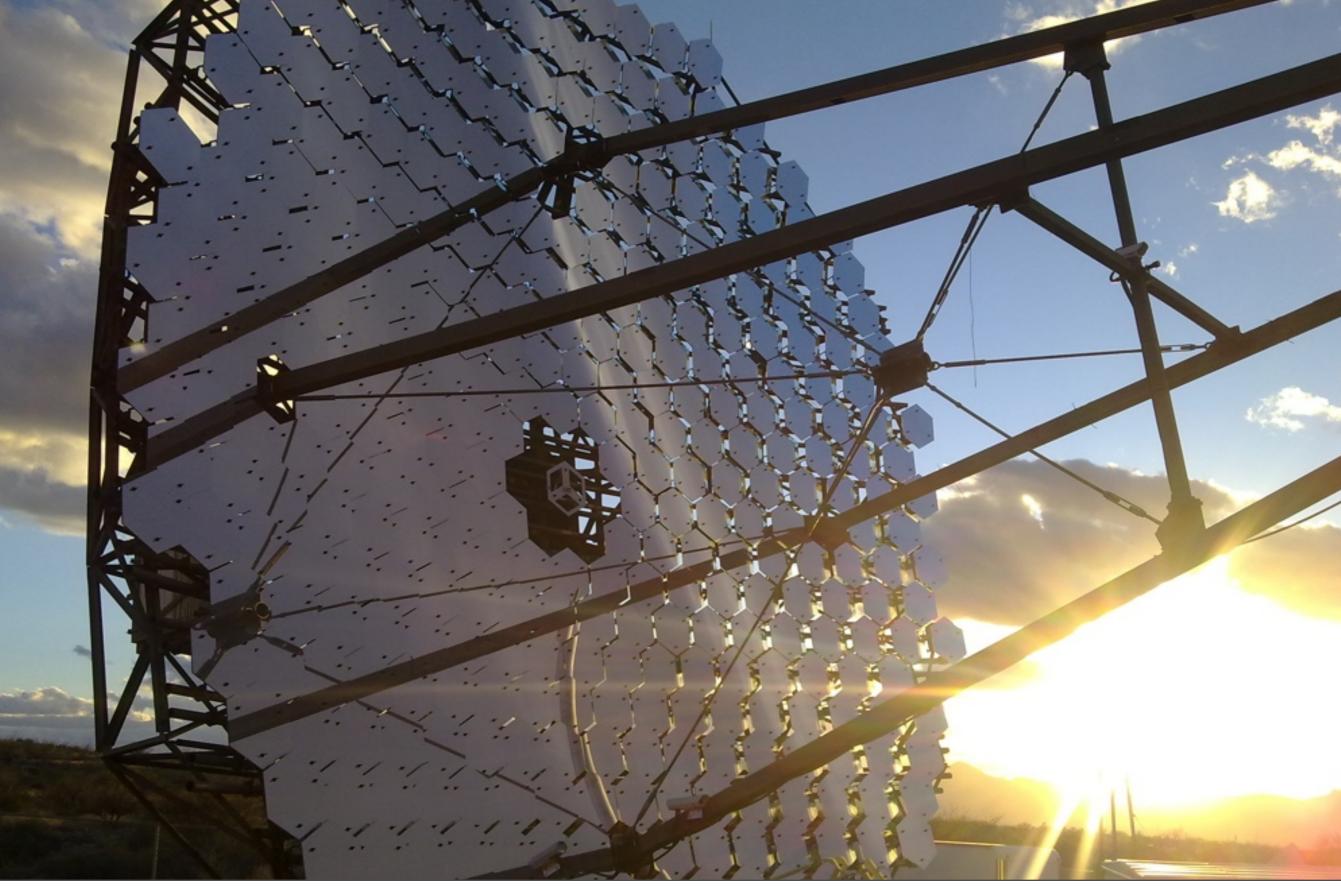

Donnerstag, 7. Juni 2012

- Involved in upgrading analysis software
  - testing & bugfixing
  - "next-day analysis"  $\rightarrow$  output in FITS format
- implementing new methods to find γ-ray transients
  - duration to short to get enough counts → use time as additional information
  - run over archival VERITAS data to search for missed transients
  - if successful → apply method also during future CTA-analysis
- > GRB analysis
  - 1-2 GRBs/month  $\rightarrow$  54 GRBs observed w/ VERITAS until end of 2011
- MC Simulations for VERITAS & CTA
  - batch farm at DESY
  - Iots of CORSIKA data already available
  - to do: sensitivity of CTA for short time scales