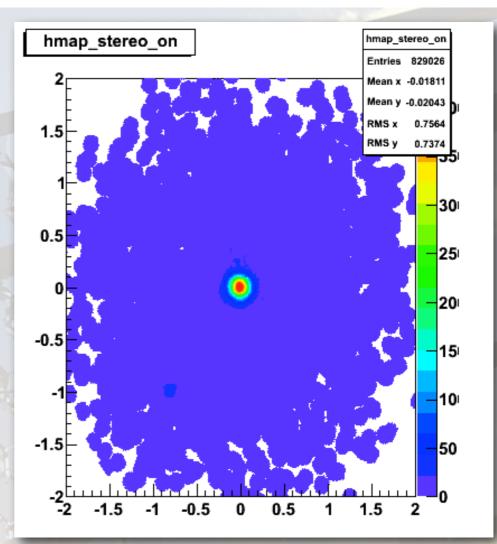

### Crab Data + MC Flare

- Involved in upgrading analysis software
  - testing & bugfixing
  - "next-day analysis"  $\rightarrow$  output in FITS format
- implementing new methods to find γ-ray transients
  - duration to short to get enough counts → use time as additional information
  - run over archival VERITAS data to search for missed transients
  - if successful → apply method also during future CTA-analysis
- > GRB analysis
  - 1-2 GRBs/month  $\rightarrow$  54 GRBs observed w/ VERITAS until end of 2011
- MC Simulations for VERITAS & CTA
  - batch farm at DESY
  - lots of CORSIKA data already available
  - to do: sensitivity of CTA for short time scales

### Crab Data + MC Flare