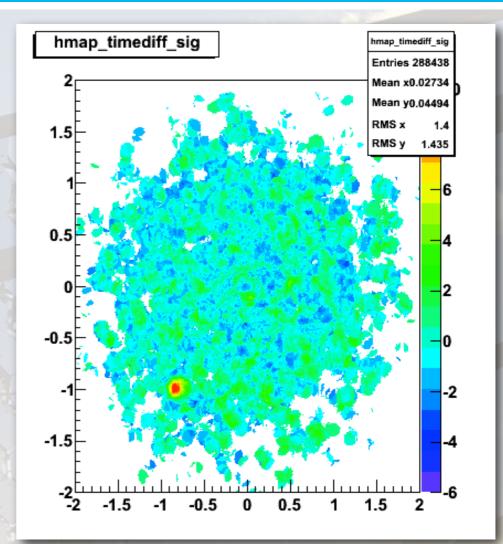

TA
  - batch farm at DESY
  - lots of CORSIKA data already available
  - to do: sensitivity of CTA for short time scales



### Crab Data + MC Flare







- Involved in upgrading analysis software
  - testing & bugfixing
  - "next-day analysis"  $\rightarrow$  output in FITS format
- implementing new methods to find γ-ray transients
  - duration to short to get enough counts → use time as additional information
  - run over archival VERITAS data to search for missed transients
  - if successful → apply method also during future CTA-analysis
- > GRB analysis
  - 1-2 GRBs/month  $\rightarrow$  54 GRBs observed w/ VERITAS until end of 2011
- MC Simulations for VERITAS & CTA
  - batch farm at DESY
  - lots of CORSIKA data already available
  - to do: sensitivity of CTA for short time scales



### Crab Data + MC Flare